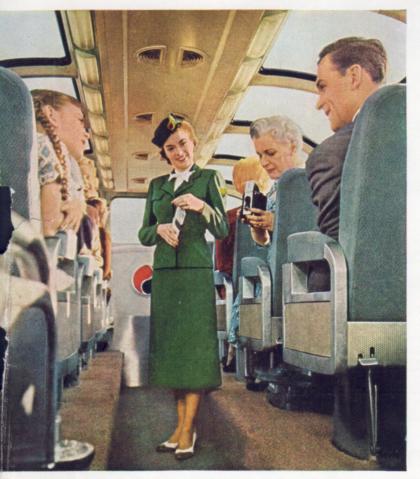

## VISTA-DOME

NORTH COAST

One of the world's EXTRA FINE trains ... no extra fare!

It is the only train between Chicago and the North Pacific Coast that offers you the attention of a friendly Stewardess-Nurse. Other extras, too ... 4 Vista-Domes ... the fascinating new Traveller's Rest buffet-lounge ... truly superb meals. This train is Northern Pacific's renowned Vista-Dome North Coast Limited.